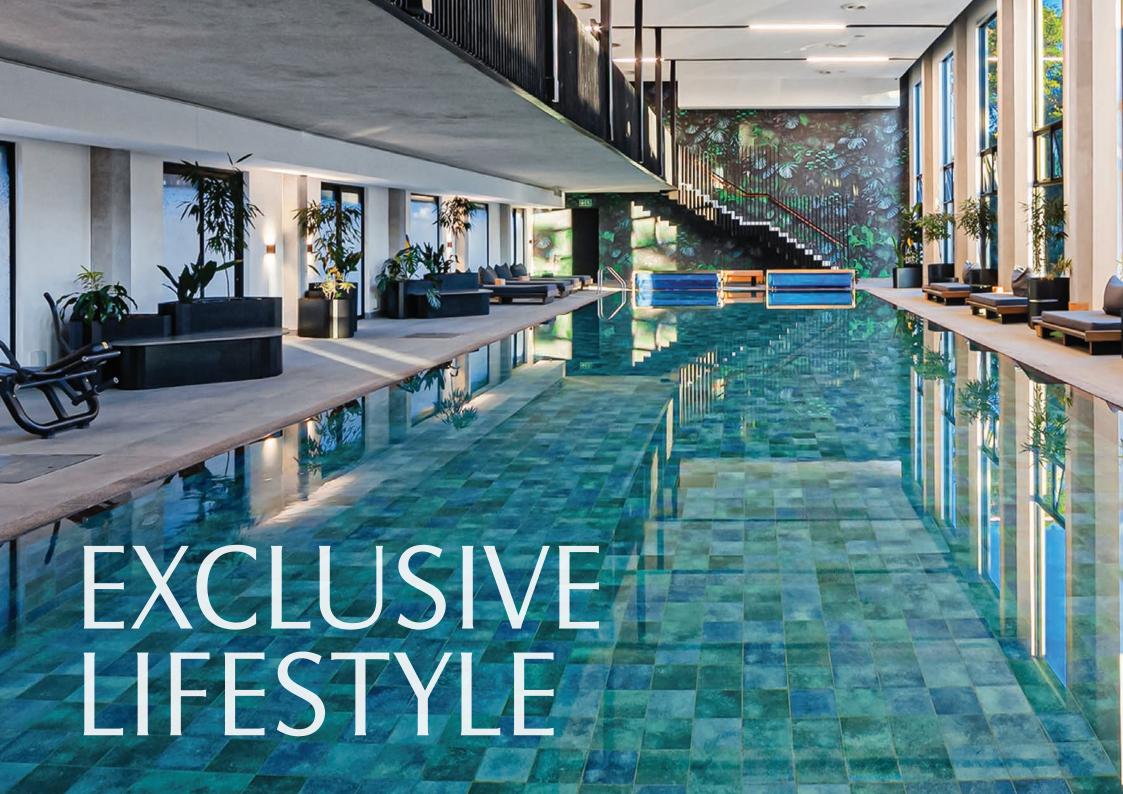

# LIFESTYLE CENTRE

Welcome to The Emerald Lifestyle Centre, where every aspect of wellbeing and leisure is catered for.

Designed to elevate everyday experiences, from fitness to wellness, entertainment to family fun, and convenience to business, the Lifestyle Centre offers a seamless blend of relaxation and productivity, ensuring that whether residents are working or playing, they are doing it close to home and in style.

Concierge Service Meeting Rooms

Business Lounge with Wi-Fi

Laundromat run by Washpro

Indoor Kiddies Play Area

Sky Padel

Fully Equipped Training Science Gym Indoor and Outdoor Swimming Pools

Yoga Studio

Steam Room

Ice Recovery Bath

Cryotherapy

Chess Set

Dog Park