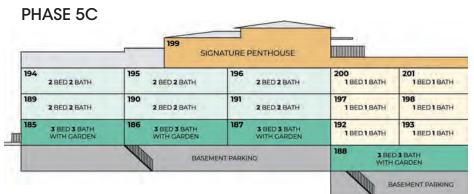

Emerald in Hyde Park.

Each 1-,2-,3- bedroom apartment is generous in its use of space and features the finest finishes. Each luxury apartment includes free:

- SMEG appliances
- 1 Bedroom 1 Basement Parking Bay
- 2 & 3 Bedroom 2 Parking Bays
- Storerooms are available at an additional cost

The entire development is equipped with leading biometric access, 24/7 private security, solar PV systems, inverters, and battery packs for sustainable and secure living.

Residents will also receive access to Morsim Park.

APARTMENTS FROM R2 099 900 NO TRANSFER FEES OR DUTIES





# 1 BEDROOM LAYOUT TYPE S 1 Bedroom | 1Bathroom | Total Area: 79m²

# FLOOR PLANS







#### 3 BEDROOM LAYOUT



#### TYPE W

3 Bedrooms | 3 Bathrooms

Total Area: 154m² | Garden Area 161m²

# PHASE 5 ELEVATION PLANS

















## SIGNATURE PENTHOUSES

Nestled at the pinnacle of opulence, the Signature Penthouses redefine luxury living with their unparalleled design, modern amenities and skyline views.

Each exquisite Signature Penthouse features:

- SMEG kitchen appliances
- Elegant timber walls
- A lock-up-and-go six-car garage
- Spacious landscaped gardens
- Shared elevator allowing private access to penthouses

The entire development is equipped with leading biometric access, 24/7 private security, solar PV systems, inverters, and battery packs for sustainable and secure living.

# SIGNATURE PENTHOUSES FROM R 11 999 900 NO TRANSFER FEES OR DUTIES

This exclusive transfer-savings promotion offers unparalleled value, making the Signature Penthouse at The Emerald a wise investment for the future.