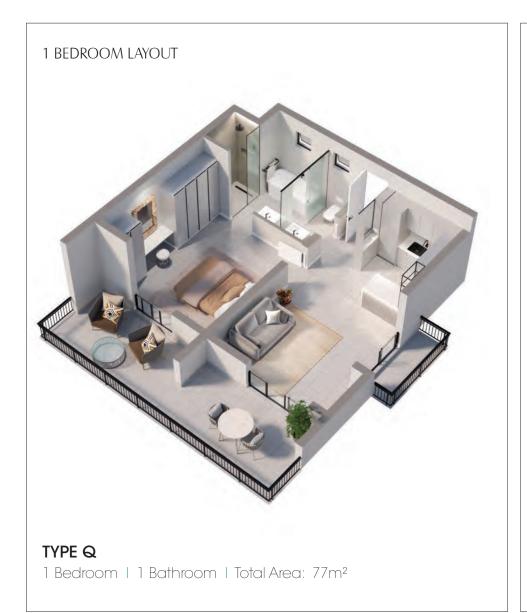

Fully Equipped Training Science Gym Indoor and Outdoor Swimming Pools

Yoga Studio

Steam Room

Ice Recovery Bath

Cryotherapy

Chess Set

Dog Park







# 1-, 2- AND 3- BEDROOM APARTMENTS

Enjoy designer living at The Emerald in Hyde Park.

Each 1-,2-,3- bedroom apartment is generous in its use of space and features the finest finishes. Each luxury apartment includes free:

- SMEG appliances
- 1 Bedroom 1 Basement Parking Bay
- 2 & 3 Bedroom 2 Parking Bays
- Storerooms are available at an additional cost

The entire development is equipped with leading biometric access, 24/7 private security, solar PV systems, inverters, and battery packs for sustainable and secure living.

Residents will also receive access to Morsim Park.

APARTMENTS FROM R2 099 900 NO TRANSFER FEES OR DUTIES





# 1 BEDROOM LAYOUT TYPE S 1 Bedroom | 1Bathroom | Total Area: 79m²

# FLOOR PLANS







#### 3 BEDROOM LAYOUT



#### TYPE W

3 Bedrooms | 3 Bathrooms

Total Area: 154m² | Garden Area 161m²

# PHASE 5 ELEVATION PLANS

















## SIGNATURE PENTHOUSES

Nestled at the pinnacle of opulence, the Signature Penthouses redefine luxury living with their unparalleled design, modern amenities and skyline views.

Each exquisite Signature Penthouse features:

- SMEG kitchen appliances
- Elegant timber walls
- A lock-up-and-go six-car garage
- Spacious landscaped gardens
- Shared elevator allowing private access to penthouses

The entire development is equipped with leading biometric access, 24/7 private security, solar PV systems, inverters, and battery packs for sustainable and secure livin