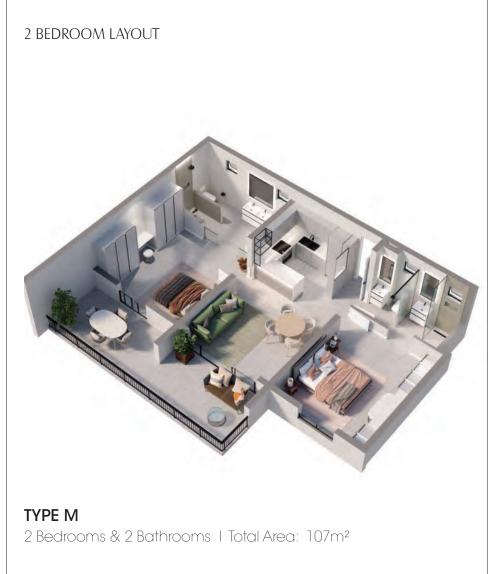

dio

Steam Room

Ice Recovery Bath

Cryotherapy

Chess Set

Dog Park







# 1-, 2- AND 3- BEDROOM APARTMENTS

Enjoy designer living at The Emerald in Hyde Park.

Each 1-,2-,3- bedroom apartment is generous in its use of space and features the finest finishes. Each luxury apartment includes free:

- SMEG appliances
- 1 Bedroom 1 Basement Parking Bay
- 2 & 3 Bedroom 2 Parking Bays
- Storerooms are available at an additional cost

The entire development is equipped with leading biometric access, 24/7 private security, solar PV systems, inverters, and battery packs for sustainable and secure living.

Residents will also receive access to Morsim Park.

APARTMENTS FROM R2 099 900 NO TRANSFER FEES OR DUTIES





# 1 BEDROOM LAYOUT TYPE S 1 Bedroom | 1Bathroom | Total Area: 79m²

# FLOOR PLANS







#### 3 BEDROOM LAYOUT



#### TYPE W

3 Bedrooms | 3 Bathrooms

Total Area: 154m² | Garden Area 161m²

# PHASE 5 ELEVATION PLANS

















## SIGNATURE PENTHOUSES

Nestled at the pinnacle of opulence, the Signature Penthouses redefine luxury living with their unparalleled design, modern amenities and skyline views.

Each exquisite Signature Penthouse features:

- SMEG kitchen appliances
- Elegant timber walls
- A lock-up-and-go six-car garage
- Spacious landscaped gardens
- Shared elevator allowing private access to penthouses

The entire development is equipped with leading biometric access, 24/7 private security, solar PV systems, inverters, and battery packs for sustainable and secure living.

# SIGNATURE PENTHOUSES FROM R 11 999 900 NO TRANSFER FEES OR DUTIES

This exclusi