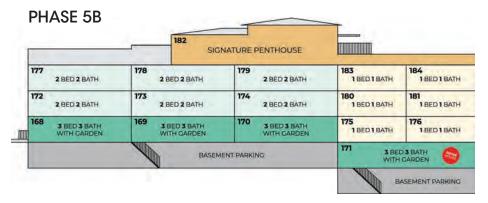

he Emerald in Hyde Park.

Each 1-,2-,3- bedroom apartment is generous in its use of space and features the finest finishes. Each luxury apartment includes free:

- SMEG appliances
- 1 Bedroom 1 Basement Parking Bay
- 2 & 3 Bedroom 2 Parking Bays
- Storerooms are available at an additional cost

The entire development is equipped with leading biometric access, 24/7 private security, solar PV systems, inverters, and battery packs for sustainable and secure living.

Residents will also receive access to Morsim Park.

APARTMENTS FROM R2 099 900 NO TRANSFER FEES OR DUTIES





# 1 BEDROOM LAYOUT TYPE S 1 Bedroom | 1Bathroom | Total Area: 79m²

# FLOOR PLANS







#### 3 BEDROOM LAYOUT



#### TYPE W

3 Bedrooms | 3 Bathrooms

Total Area: 154m² | Garden Area 161m²

# PHASE 5 ELEVATION PLANS

















## SIGNATURE PENTHOUSES

Nestled at the pinnacle of opulence, the Signature Penthouses redefine luxury living with their unparalleled design, modern amenities and skyline views.

Each exquisite Signature Penthouse features:

- SMEG kitchen appliances
- Elegant timber walls
- A lock-up-and-go six-car garage
- Spacious landscaped gardens
- Shared elevator allowing private access to penthouses

The entire development is equipped with leading biometric access, 24/7 private security, solar PV systems, inverters, and battery packs for sustainable and secure living.

# SIGNATURE PENTHOUSES FROM R 11 999 900 NO TRANSFER FEES OR DUTIES

This exclusive transfer-savings promotion offers unparalleled value, making the Signature Penthouse at The Emerald a wise investment for the future.