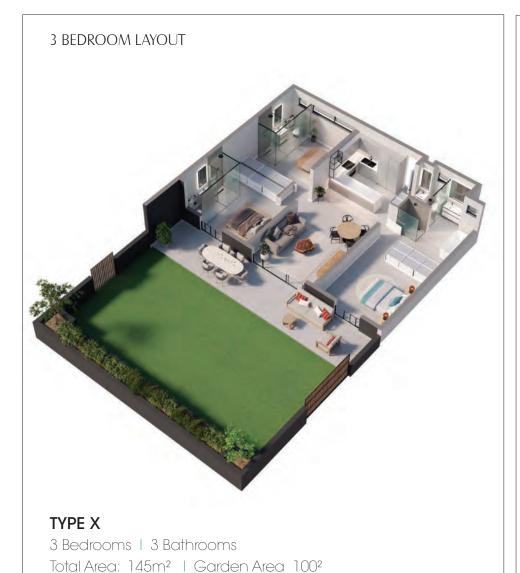

#### 3 BEDROOM LAYOUT

#### TYPE W

3 Bedrooms | 3 Bathrooms

Total Area: 154m² | Garden Area 161m²