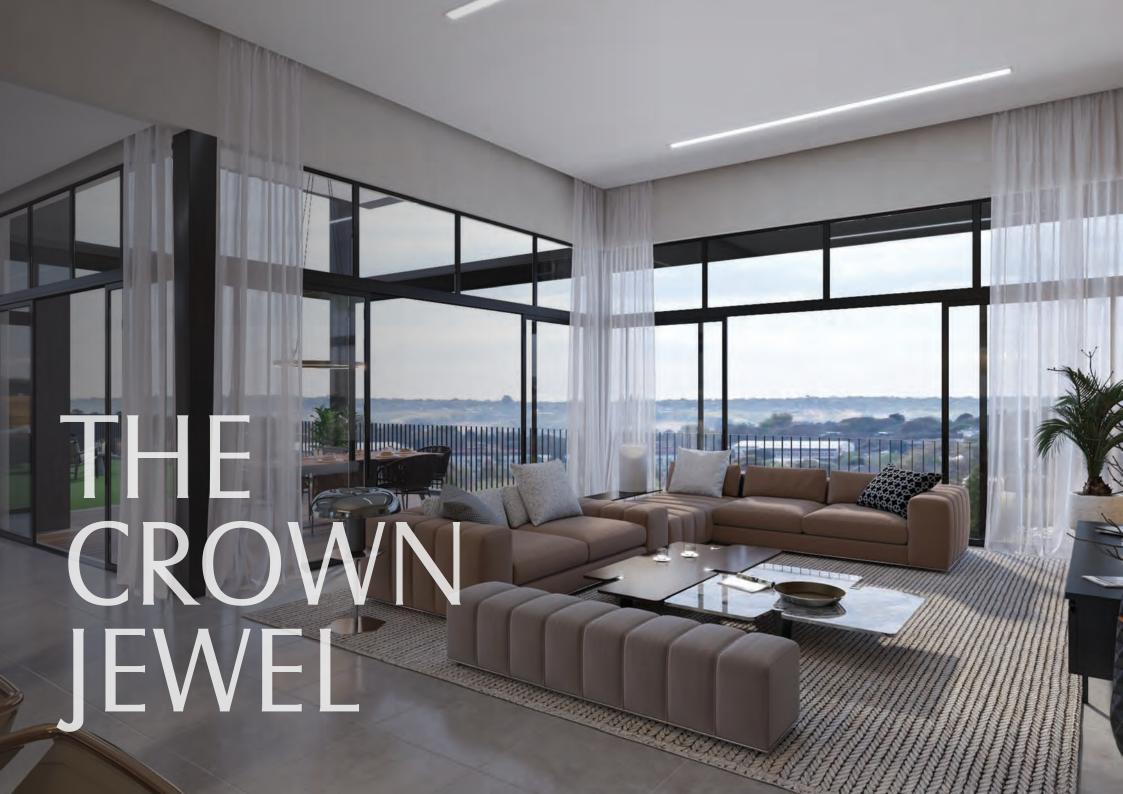

## SIGNATURE PENTHOUSES

Nestled at the pinnacle of opulence, the Signature Penthouses redefine luxury living with their unparalleled design, modern amenities and skyline views.

Each exquisite Signature Penthouse features:

- SMEG kitchen appliances
- Elegant timber walls
- A lock-up-and-go six-car garage
- Spacious landscaped gardens
- Shared elevator allowing private access to penthouses

The entire development is equipped with leading biometric access, 24/7 private security, solar PV systems, inverters, and battery packs for sustainable and secure living.