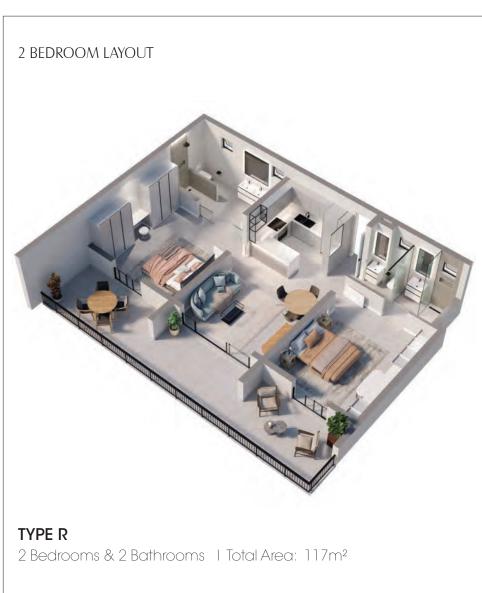

o

Steam Room

Ice Recovery Bath

Cryotherapy

Chess Set

Dog Park







# 1-, 2- AND 3- BEDROOM APARTMENTS

Enjoy designer living at The Emerald in Hyde Park.

Each 1-,2-,3- bedroom apartment is generous in its use of space and features the finest finishes. Each luxury apartment includes free:

- SMEG appliances
- 1 Bedroom 1 Basement Parking Bay
- 2 & 3 Bedroom 2 Parking Bays
- Storerooms are available at an additional cost

The entire development is equipped with leading biometric access, 24/7 private security, solar PV systems, inverters, and battery packs for sustainable and secure living.

Residents will also receive access to Morsim Park.

APARTMENTS FROM R2 099 900 NO TRANSFER FEES OR DUTIES





# 1 BEDROOM LAYOUT TYPE S 1 Bedroom | 1Bathroom | Total Area: 79m²

# FLOOR PLANS







#### 3 BEDROOM LAYOUT



#### TYPE W

3 Bedrooms | 3 Bathrooms

Total Area: 154m² | Garden Area 161m²

# PHASE 5 ELEVATION PLANS

















## SIGNATURE PENTHOUSES

Nestled at the pinnacle of opulence, the Signature Penthouses redefine luxury living with their unparalleled design, modern amenities and skyline views.

Each exquisite Signature Penthouse features:

- SMEG kitchen appliances
- Elegant timber walls
- A lock-up-and-go six-car garage
- Spacious landscaped gardens
- Shared elevator allowing private access to penthouses

The entire development is equipped with leading biometric access, 24/7 private security, solar PV systems, inverters, and battery packs for sustainable and secure living.

# SIGNATURE PENTHOUSES FROM R 11 999 900 NO TRANSFER FEES OR DUTIES

This exclusive