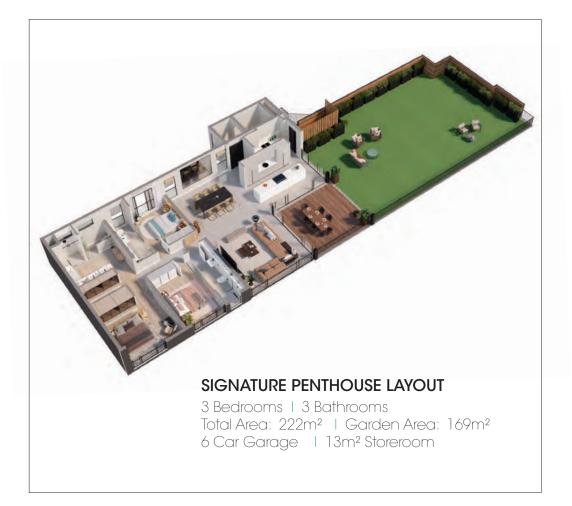

## SIGNATURE PENTHOUSES

Nestled at the pinnacle of opulence, the Signature Penthouses redefine luxury living with their unparalleled design, modern amenities and skyline views.

Each exquisite Signature Penthouse features:

- SMEG kitchen appliances
- Elegant timber walls
- A lock-up-and-go six-car garage
- Spacious landscaped gardens
- Shared elevator allowing private access to penthouses

The entire development is equipped with leading biometric access, 24/7 private security, solar PV systems, inverters, and battery packs for sustainable and secure living.