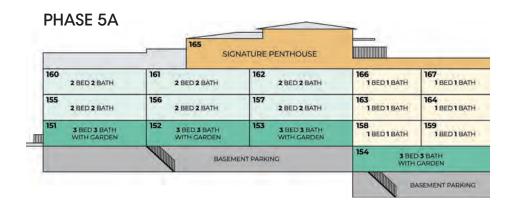

The Emerald in Hyde Park.

Each 1-,2-,3- bedroom apartment is generous in its use of space and features the finest finishes. Each luxury apartment includes free:

- SMEG appliances
- 1 Bedroom 1 Basement Parking Bay
- 2 & 3 Bedroom 2 Parking Bays
- Storerooms are available at an additional cost

The entire development is equipped with leading biometric access, 24/7 private security, solar PV systems, inverters, and battery packs for sustainable and secure living.

Residents will also receive access to Morsim Park.

APARTMENTS FROM R2 099 900 NO TRANSFER FEES OR DUTIES





# 1 BEDROOM LAYOUT TYPE S 1 Bedroom | 1Bathroom | Total Area: 79m²

# FLOOR PLANS







#### 3 BEDROOM LAYOUT



#### TYPE W

3 Bedrooms | 3 Bathrooms

Total Area: 154m² | Garden Area 161m²

# PHASE 5 ELEVATION PLANS

















## SIGNATURE PENTHOUSES

Nestled at the pinnacle of opulence, the Signature Penthouses redefine luxury living with their unparalleled design, modern amenities and skyline views.

Each exquisite Signature Penthouse features:

- SMEG kitchen appliances
- Elegant timber walls
- A lock-up-and-go six-car garage
- Spacious landscaped gardens
- Shared elevator allowing private access to penthouses

The entire development is equipped with leading biometric access, 24/7 private security, solar PV systems, inverters, and battery packs for sustainable and secure living.

# SIGNATURE PENTHOUSES FROM R 11 999 900 NO TRANSFER FEES OR DUTIES

This exclusive transfer-savings promotion offers unparalleled value, making the Signature Penthouse at The Emerald a wise investment for the future.