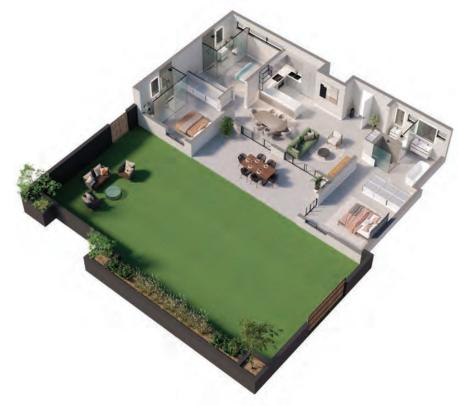

#### 3 BEDROOM LAYOUT

#### TYPE W

3 Bedrooms | 3 Bathrooms

Total Area: 154m² | Garden Area 161m²