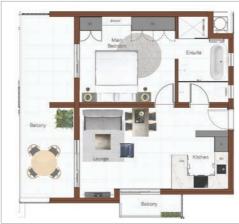

| Apartment Size       | 77m²          |
|----------------------|---------------|
| Parking Allocation   | 1 Bay         |
| Cost of Furniture    | R150,000.00   |
| Apartment Sale Price | R2,299,900.00 |
| Total Cost           | R2,449,900.00 |
| Gross Yield          | 10.29%        |
| Net Yield            | 9.41%         |
| Expected Rental      | R21,000.00    |

1 Bay

10.67%

9.97%

R20,000.00

R150,000.00

R2,099,900.00

R2,249,900.00

Apartment Size

Parking Allocation

Cost of Furniture

Total Cost

Gross Yield

Expected Rental

Net Yield

Apartment Sale Price



## Apartment Size 1 Bay Parking Allocation R150,000.00 Cost of Furniture Apartment Sale Price R2,499,900.00 R2,649,900.00 9.96% Gross Yield 9.10% Net Yield R22,000.00 Expected Rental

**EMERALD** 

1 BEDROOM 1 BATHROOM