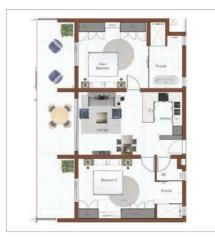

|                      |               |



| UNII IYPE R6  |  |
|---------------|--|
| 116m²         |  |
| 2 Bays        |  |
| R250,000.00   |  |
| R3,349,900.00 |  |
| R3,599,900.00 |  |
| 11.33%        |  |
| 10.02%        |  |
| R23,000.00    |  |
|               |  |



100m<sup>2</sup> 2 Bays Parking Allocation Cost of Furniture R350,000.00 Apartment Sale Price R4,499,900.00 R4,849,900.00 11.13% Gross Yield 9.76% Net Yield R45,000.00

| Apartment Size       | 154m²         |
|----------------------|---------------|
| Garden               | 161m²         |
| Parking Allocation   | 2 Bays        |
| Cost of Furniture    | R400,000.00   |
| Apartment Sale Price | R4,799,900.00 |
| Total Cost           | R5,199,900.00 |
| Gross Yield          | 11.54%        |
| Net Yield            | 10.15%        |
| Expected Rental      | R