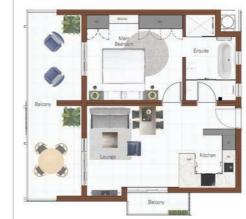

%

9.97%

R20,000.00

R150,000.00

R2,099,900.00

R2,249,900.00

Apartment Size

Parking Allocation

Cost of Furniture

Total Cost

Gross Yield

Expected Rental

Net Yield

Apartment Sale Price



## Apartment Size 1 Bay Parking Allocation R150,000.00 Cost of Furniture Apartment Sale Price R2,499,900.00 R2,649,900.00 9.96% Gross Yield 9.10% Net Yield R22,000.00 Expected Rental

**EMERALD** 

1 BEDROOM 1 BATHROOM

HYDE PARK



| Apartment Size       | 79m²          |
|----------------------|---------------|
| Parking Allocation   | 1 Bay         |
| Cost of Furniture    | R150,000.00   |
| Apartment Sale Price | R2,199,900.00 |
| Total Cost           | R2,349,900.00 |
| Gross Yield          | 10.21%        |
| Net Yield            | 9.24%         |
| Expected Rental      | R20,000.00    |



| Apartment Size       | 77m²          |
|----------------------|---------------|
| Parking Allocation   | 1 Bay         |
| Cost of Furniture    | R150,000.00   |
| Apartment Sale Price | R2,399,900.00 |
| Total Cost           | R2,549,900.00 |
| Gross Yield          | 9.88%         |
| Net Yield            | 9.04%         |
| Expected Rental      | R21,000.00    |



| Apartment Size       | 63m²          |
|----------------------|---------------|
| Parking Allocation   | 1 Bay         |
| Cost of Furniture    | R150,000.00   |
| Apartment Sale Price | R2,599,900.00 |
| Total Cost           | R2,749,900.00 |
| Gross Yield          | 10.04%        |
| Net Yield            | 9.59%         |
| Expected Rental      | R23,000.00    |



| Apartment Size       | 107m²         |
|------------