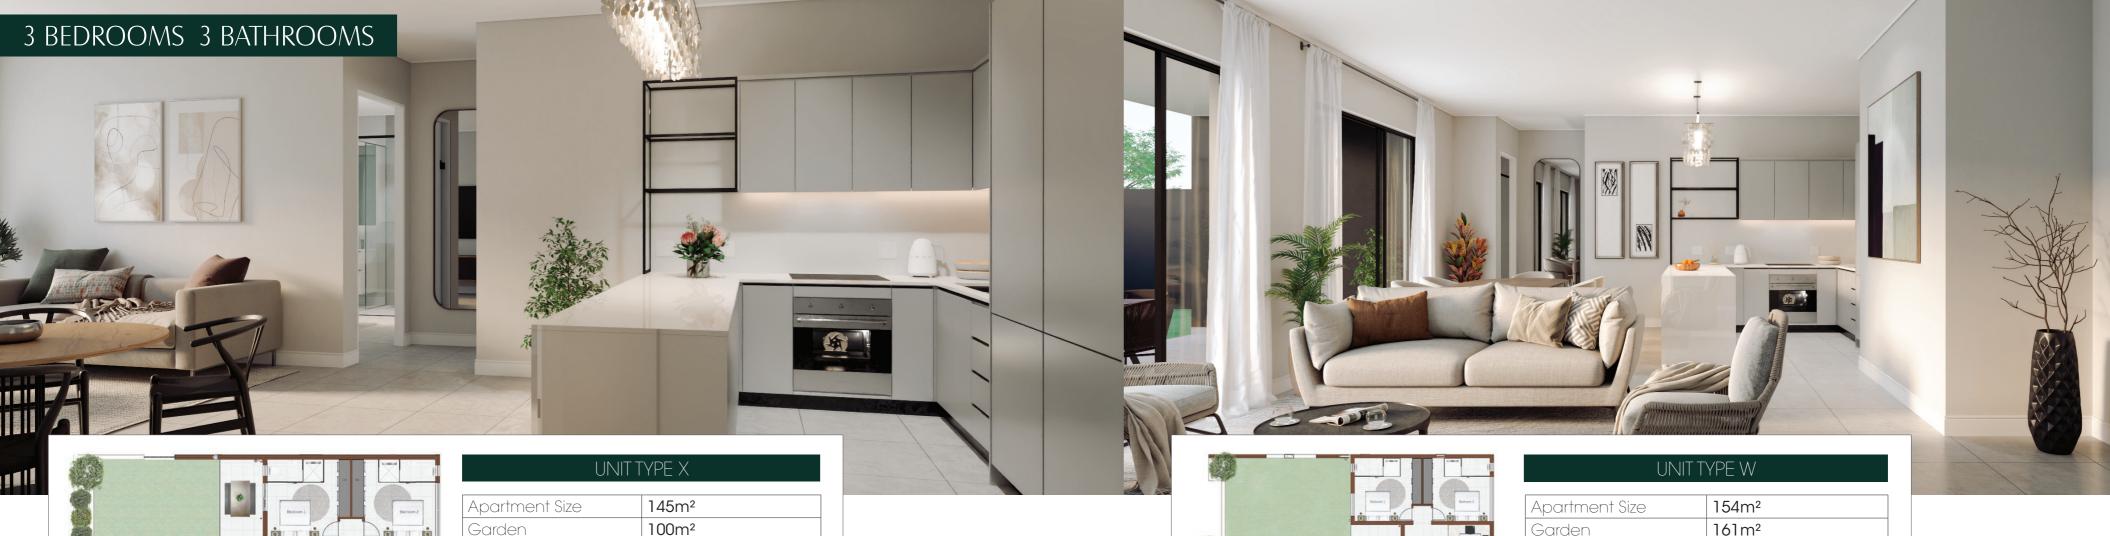

100m<sup>2</sup> 2 Bays Parking Allocation Cost of Furniture R350,000.00 Apartment Sale Price R4,499,900.00 R4,849,900.00 11.13% Gross Yield 9.76% Net Yield R45,000.00

| Apartment Size       | 154m²         |
|----------------------|---------------|
| Garden               | 161m²         |
| Parking Allocation   | 2 Bays        |
| Cost of Furniture    | R400,000.00   |
| Apartment Sale Price | R4,799,900.00 |
| Total Cost           | R5,199,900.00 |
| Gross Yield          | 11.54%        |
| Net Yield            | 10.15%        |
| Expected Rental      | R50,000.00    |