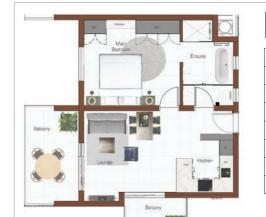

Rental

**EMERALD** 

1 BEDROOM 1 BATHROOM

HYDE PARK



| Apartment Size       | 79m²          |
|----------------------|---------------|
| Parking Allocation   | 1 Bay         |
| Cost of Furniture    | R150,000.00   |
| Apartment Sale Price | R2,199,900.00 |
| Total Cost           | R2,349,900.00 |
| Gross Yield          | 10.21%        |
| Net Yield            | 9.24%         |
| Expected Rental      | R20,000.00    |



| Apartment Size       | 77m²          |
|----------------------|---------------|
| Parking Allocation   | 1 Bay         |
| Cost of Furniture    | R150,000.00   |
| Apartment Sale Price | R2,399,900.00 |
| Total Cost           | R2,549,900.00 |
| Gross Yield          | 9.88%         |
| Net Yield            | 9.04%         |
| Expected Rental      | R21,000.00    |



| Apartment Size       | 63m²          |
|----------------------|---------------|
| Parking Allocation   | 1 Bay         |
| Cost of Furniture    | R150,000.00   |
| Apartment Sale Price | R2,599,900.00 |
| Total Cost           | R2,749,900.00 |
| Gross Yield          | 10.04%        |
| Net Yield            | 9.59%         |
| Expected Rental      | R23,000.00    |



| Apartment Size       | 107m²         |
|----------------------|---------------|
| Parking Allocation   | 2 Bays        |
| Cost of Furniture    | R250,000.00   |
| Apartment Sale Price | R3,249,900.00 |
| Total Cost           | R3,499,900.00 |
| Gross Yield          | 11.31%        |
| Net Yield            | 10.13%        |
| Expected Rental      | R33,000.00    |



## Apartment Size 107m² Parking Allocation 2 Bays Cost