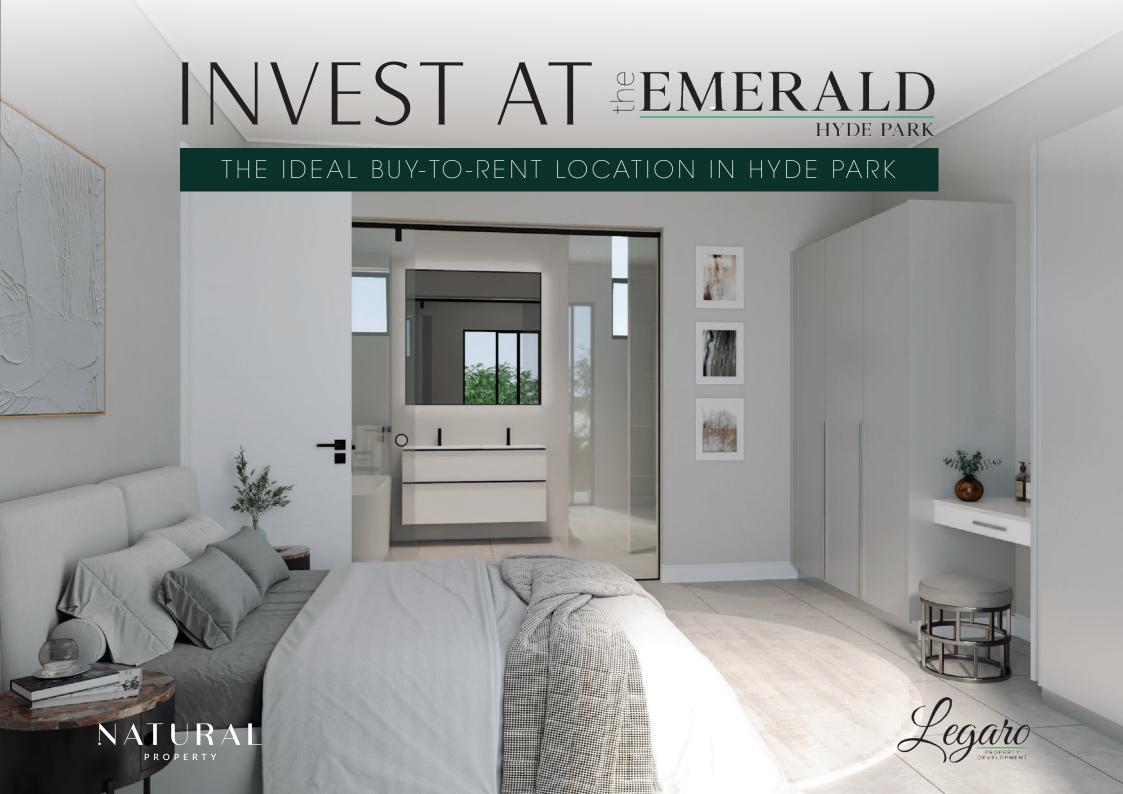

| Apartment Size       | 77m²          |
|----------------------|---------------|
| Parking Allocation   | 1 Bay         |
| Cost of Furniture    | R150,000.00   |
| Apartment Sale Price | R2,299,900.00 |
| Total Cost           | R2,449,900.00 |
| Gross Yield          | 10.29%        |
| Net Yield            | 9.41%         |
| Expected Rental      | R21,000.00    |

1 Bay

10.67%

9.97%

R20,000.00

R150,000.00

R2,099,900.00

R2,249,900.00

Apartment Size

Parking Allocation

Cost of Furniture

Total Cost

Gross Yield

Expected Rental

Net Yield

Apartment Sale Price



## Apartment Size 1 Bay Parking Allocation R150,000.00 Cost of Furniture Apartment Sale Price R2,499,900.00 R2,649,900.00 9.96% Gross Yield 9.10% Net Yield R22,000.00 Expected Rental

**EMERALD** 

1 BEDROOM 1 BATHR