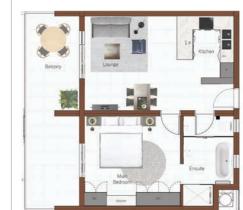

| Apartment Size       | 77m²          |
|----------------------|---------------|
| Parking Allocation   | 1 Bay         |
| Cost of Furniture    | R150,000.00   |
| Apartment Sale Price | R2,299,900.00 |
| Total Cost           | R2,449,900.00 |
| Gross Yield          | 10.29%        |
| Net Yield            | 9.41%         |
| Expected Rental      | R21,000.00    |

1 Bay

10.67%

9.97%

R20,000.00

R150,000.00

R2,099,900.00

R2,249,900.00

Apartment Size

Parking Allocation

Cost of Furniture

Total Cost

Gross Yield

Expected Rental

Net Yield

Apartment Sale Price



## Apartment Size 1 Bay Parking Allocation R150,000.00 Cost of Furniture Apartment Sale Price R2,499,900.00 R2,649,900.00 9.96% Gross Yield 9.10% Net Yield R22,000.00 Expected Rental

**EMERALD** 

1 BEDROOM 1 BATHROOM

HYDE PARK



| Apartment Size       | 79m²          |
|----------------------|---------------|
| Parking Allocation   | 1 Bay         |
| Cost of Furniture    | R150,000.00   |
| Apartment Sale Price | R2,199,900.00 |
| Total Cost           | R2,349,900.00 |
| Gross Yield          | 10.21%        |
| Net Yield            | 9.24%         |
| Expected Rental      | R20,000.00    |



| Apartment Size       | 77m²          |
|----------------------|---------------|
| Parking Allocation   | 1 Bay         |
| Cost of Furniture    | R150,000.00   |
| Apartment Sale Price | R2,3