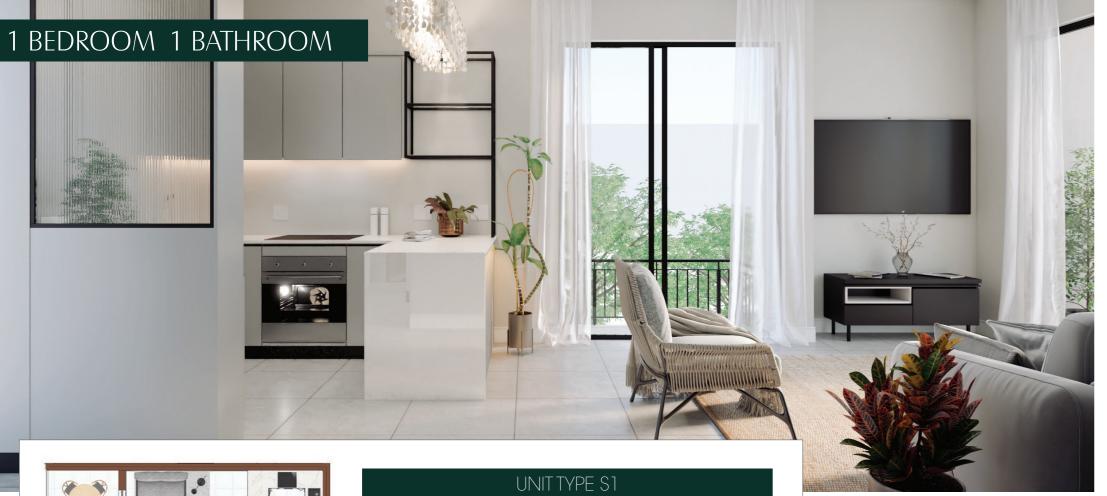

| Apartment Size       | 77m²          |
|----------------------|---------------|
| Parking Allocation   | 1 Bay         |
| Cost of Furniture    | R150,000.00   |
| Apartment Sale Price | R2,299,900.00 |
| Total Cost           | R2,449,900.00 |
| Gross Yield          | 10.29%        |
| Net Yield            | 9.41%         |
| Expected Rental      | R21,000.00    |

1 Bay

10.67%

9.97%

R20,000.00

R150,000.00

R2,099,900.00

R2,249,900.00

Apartment Size

Parking Allocation

Cost of Furniture

Total Cost

Gross Yield

Expected Rental

Net Yield

Apartment Sale Price



## Apartment Size 1 Bay Parking Allocation R150,000.00 Cost of Furniture Apartment Sale Price R2,499,900.00 R2,649,900.00 9.96% Gross Yield 9.10% Net Yield R22,000.00 Expected Rental

**EMERALD** 

1 BEDROOM 1 BATHROO