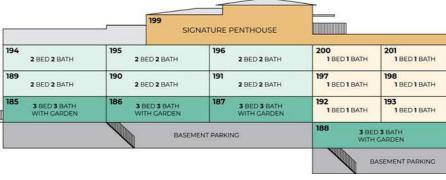

Swimming Pools Yoga Studio

26

Steam Room

Ice Recovery Bath

Cryotherapy

Chess Set

Dog Park















### 1-, 2- AND 3- BEDROOM APARTMENTS

Enjoy designer living at The Emerald in Hyde Park.

Each 1-,2-,3- bedroom apartment is generous in their use of space and features the finest finishes. Each luxury apartment includes free:

- SMEG appliances
- Solar PV
- Inverter
- Battery Pack
- Bedroom 1 Parking Bay
- 2 & 3 Bedroom 2 Parking Bays
- Storerooms are available at an additional cost

#### APARTMENTS FROM R1 999 900 NO TRANSFER FEES OR DUTIES







# FLOOR PLANS





3 Bedrooms | 3 Bathrooms Total Area: 145m<sup>2</sup> | Garden Area 100<sup>2</sup>



#### TYPE W

3 Bedrooms | 3 Bathrooms Total Area: 154m² | Garden Area 161m²

# PHASE 5 ELEVATION PLANS



PHASE 5B



PHASE 5C









# THE Sector of th

# SIGNATURE PENTHOUSE

Nestled at the pinnacle of opulence, the Signature Penthouses redefine luxury living with their unparalleled design, modern amenities and skyline views.

This residence features state-of-the-art SMEG kitchen appliances, allowing culinary enthusiasts to create gourmet meals in style. The Signature Penthouses also include spacious landscaped gardens and timber feature walls.

With advanced solar PV and inverter technology, living spaces remain both eco-friendly and elegant, crafting a meticulous environment that embodies exclusivity. The exclusive transfer-savings promotion offers unparalleled value, making the Signature Penthouse at The Emerald a smart investment for the future.

SIGNATURE PENTHOUSE FROM R 11 999 900 NO TRANSFER FEES OR DUT