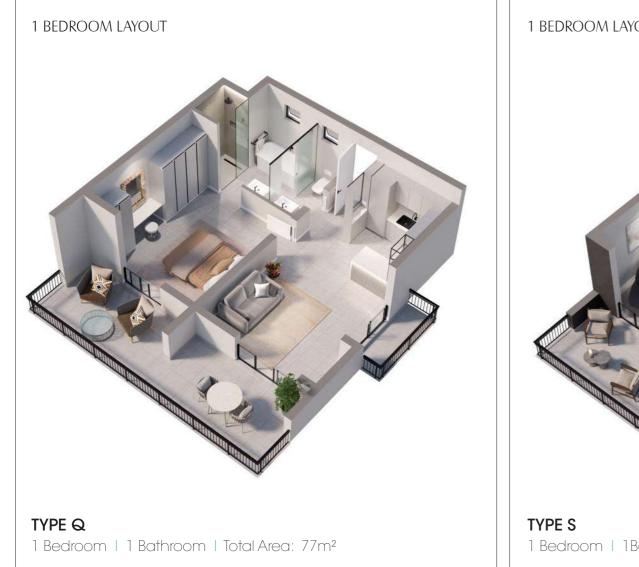

# FLOOR PLANS

3 Bedrooms | 3 Bathrooms Total Area: 145m<sup>2</sup> | Garden Area 100<sup>2</sup>