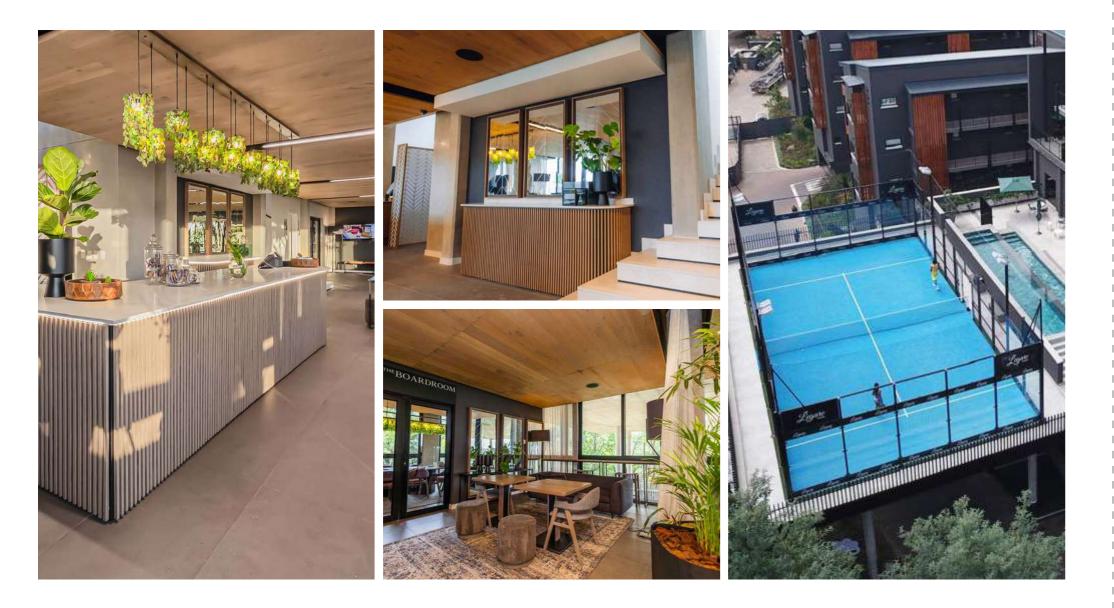

# LIFESTYLE CENTRE

Welcome to The Emerald Lifestyle Centre, where every aspect of wellbeing and leisure is catered for.

Designed to elevate everyday experiences, from fitness to wellness, entertainment to family fun, and convenience to business, the Lifestyle Centre offers a seamless blend of relaxation and productivity, ensuring that whether residents are working or playing, they are doing it close to home and in style.

Indoor Kiddies Play Area

Sky Padel

Concierge Service

Meeting Rooms

**Business Lounge** with Wi-Fi

Fully Equipped Training Science Gym

Indoor and Outdoor Swimming Pools Yoga Studio

26

Steam Room

Ice Recovery Bath

Cryotherapy

Chess Set

Dog Park