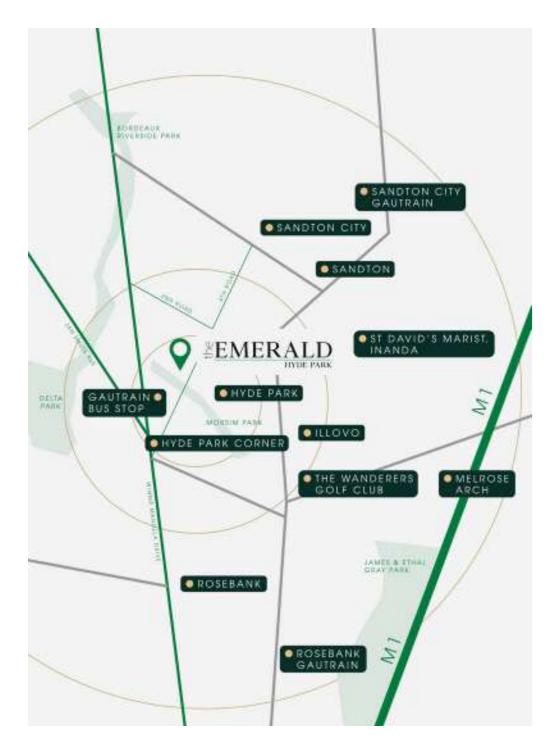

1-, 2- and 3- Bedroom Apartments

Signature Penthouse

From R1 999 900

 $\bigcirc$ 

54 6<sup>th</sup> Road, Hyde Park