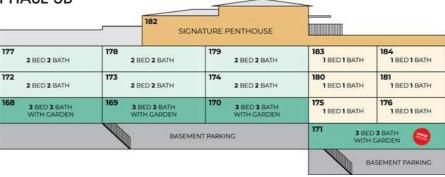

and Outdoor Swimming Pools Yoga Studio

26

Steam Room

Ice Recovery Bath

Cryotherapy

Chess Set

Dog Park















### 1-, 2- AND 3- BEDROOM APARTMENTS

Enjoy designer living at The Emerald in Hyde Park.

Each 1-,2-,3- bedroom apartment is generous in their use of space and features the finest finishes. Each luxury apartment includes free:

- SMEG appliances
- Solar PV
- Inverter
- Battery Pack
- Bedroom 1 Parking Bay
- 2 & 3 Bedroom 2 Parking Bays
- Storerooms are available at an additional cost

#### APARTMENTS FROM R1 999 900 NO TRANSFER FEES OR DUTIES







# FLOOR PLANS





3 Bedrooms | 3 Bathrooms Total Area: 145m<sup>2</sup> | Garden Area 100<sup>2</sup>



#### TYPE W

3 Bedrooms | 3 Bathrooms Total Area: 154m² | Garden Area 161m²

# PHASE 5 ELEVATION PLANS



PHASE 5B



PHASE 5C









# THE Sector of th

# SIGNATURE PENTHOUSE

Nestled at the pinnacle of opulence, the Signature Penthouses redefine luxury living with their unparalleled design, modern amenities and skyline views.

This residence features state-of-the-art SMEG kitchen appliances, allowing culinary enthusiasts to create gourmet meals in style. The Signature Penthouses also include spacious landscaped gardens and timber feature walls.

With advanced solar PV and inverter technology, living spaces remain both eco-friendly and elegant, crafting a meticulous environment that embodies exclusivity. The exclusive transfer-savings promotion offers unparalleled value, making the Signature Penthouse at The Emerald a smart investment for the future.

SIGNATURE PENTHOUSE FROM R 11 999 900 NO TRANSFER