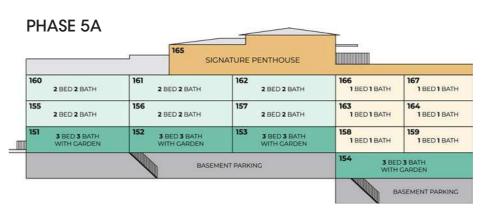

Gym

Indoor and Outdoor Swimming Pools Yoga Studio

26

Steam Room

Ice Recovery Bath

Cryotherapy

Chess Set

Dog Park















### 1-, 2- AND 3- BEDROOM APARTMENTS

Enjoy designer living at The Emerald in Hyde Park.

Each 1-,2-,3- bedroom apartment is generous in their use of space and features the finest finishes. Each luxury apartment includes free:

- SMEG appliances
- Solar PV
- Inverter
- Battery Pack
- Bedroom 1 Parking Bay
- 2 & 3 Bedroom 2 Parking Bays
- Storerooms are available at an additional cost

#### APARTMENTS FROM R1 999 900 NO TRANSFER FEES OR DUTIES







# FLOOR PLANS





3 Bedrooms | 3 Bathrooms Total Area: 145m<sup>2</sup> | Garden Area 100<sup>2</sup>



#### TYPE W

3 Bedrooms | 3 Bathrooms Total Area: 154m² | Garden Area 161m²

# PHASE 5 ELEVATION PLANS



PHASE 5B



PHASE 5C









# THE Sector of th

# SIGNATURE PENTHOUSE

Nestled at the pinnacle of opulence, the Signature Penthouses redefine luxury living with their unparalleled design, modern amenities and skyline views.

This residence features state-of-the-art SMEG kitchen appliances, allowing culinary enthusiasts to create gourmet meals in style. The Signature Penthouses also include spacious landscaped gardens and timber feature walls.

With advanced solar PV and inverter technology, living spaces remain both eco-friendly and elegant, crafting a meticulous environment that embodies exclusivity. The exclusive transfer-savings promotion offers unparalleled value, making the Signature Penthouse at The Emerald a smart investment for the future.

SIGNATURE PENTHOUSE FROM R 11 999 900