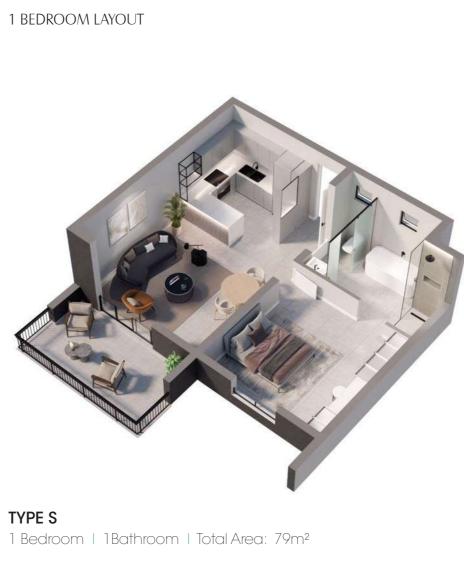

# FLOOR PLANS

3 Bedrooms | 3 Bathrooms Total Area: 145m<sup>2</sup> | Garden Area 100<sup>2</sup>

#### TYPE W

3 Bedrooms | 3 Bathrooms Total Area: 154m² | Garden Area 161m²