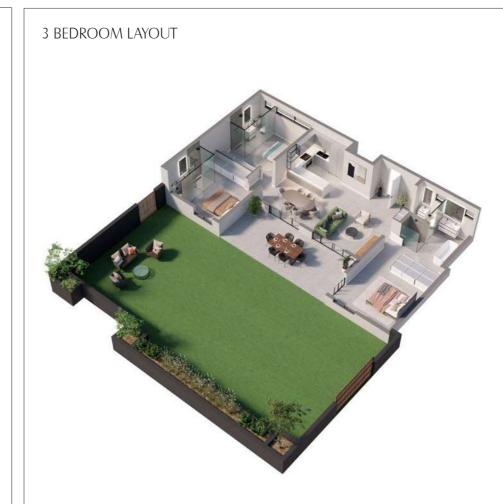

# FLOOR PLANS

3 Bedrooms | 3 Bathrooms Total Area: 145m<sup>2</sup> | Garden Area 100<sup>2</sup>

#### TYPE W

3 Bedrooms | 3 Bathrooms Total Area: 154m² | Garden Area 161m²