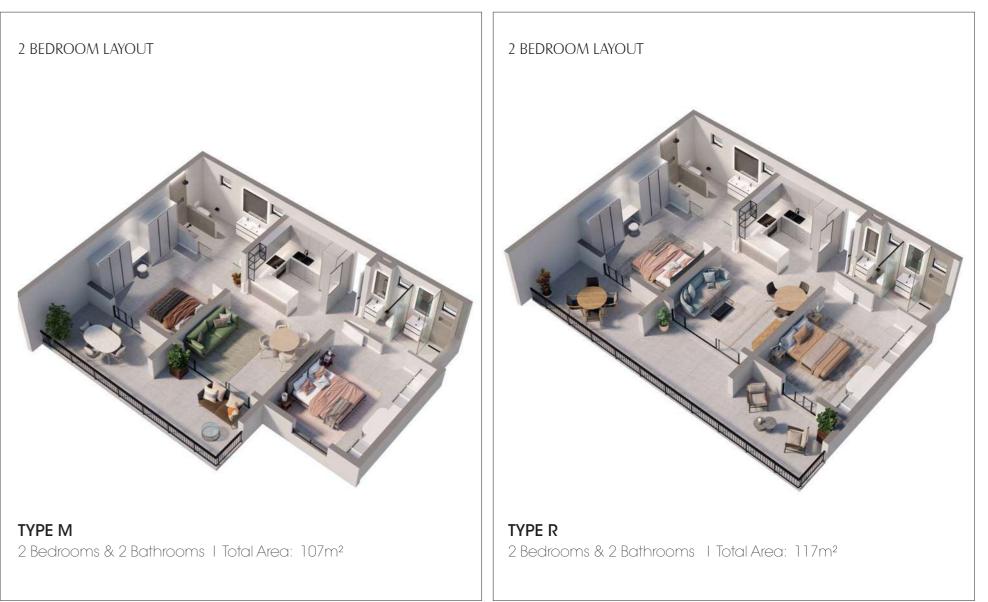

# FLOOR PLANS

3 Bedrooms | 3 Bathrooms Total Area: 145m<sup>2</sup> | Garden Area 100<sup>2</sup>

#### TYPE W

3 Bedrooms | 3 Bathrooms Total Area: 154m² | Garden Area 161m²