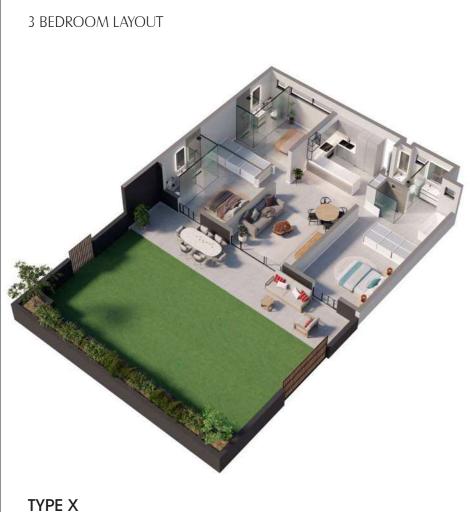

# FLOOR PLANS

3 Bedrooms | 3 Bathrooms Total Area: 145m<sup>2</sup> | Garden Area 100<sup>2</sup>

#### TYPE W

3 Bedrooms | 3 Bathrooms Total Area: 154m² | Garden Area 161m²