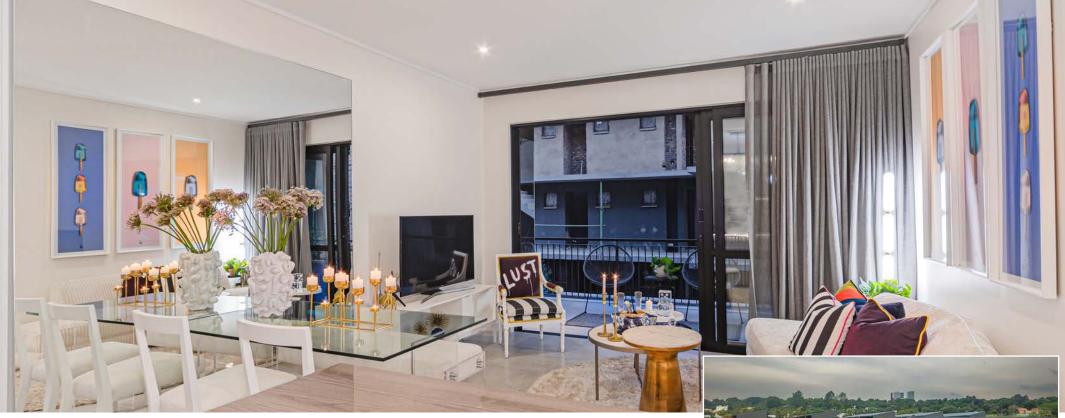

# SIGNATURE PENTHOUSE

Nestled at the pinnacle of opulence, the Signature Penthouses redefine luxury living with their unparalleled design, modern amenities and skyline views.

This residence features state-of-the-art SMEG kitchen appliances, allowing culinary enthusiasts to create gourmet meals in style. The Signature Penthouses also include spacious landscaped gardens and timber feature walls.

With advanced solar PV and inverter technology, living spaces remain both eco-friendly and elegant, crafting a meticulous environment that embodies exclusivity. The exclusive transfer-savings promotion offers unparalleled value, making the Signature Penthouse at The Emerald a smart investment for the future.