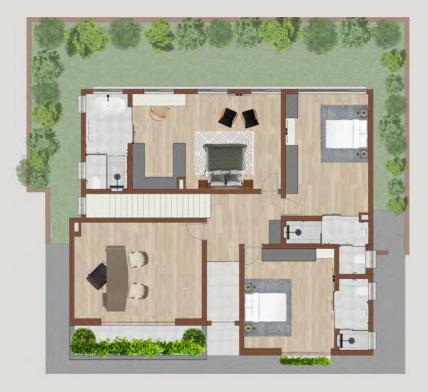

#### Take a walk through Melrose with Legaro Property Development

The carefully tailored interior design of the villas is highlighted in the living spaces on ground floor, and just a level above, the large bedrooms have bespoke joinery, and come complete with en-suite bathrooms finished with high quality material accents from warm Oggie hardwood flooring to marble countertops, all with beautiful views of the Melrose area. Additional features include a centralized Breezair evaporative cooling system, Morso fireplace, and a fully kitted kitchen. The development is aiming to achieve an EDGE rating from the Green Building Council of South Africa.

GROUND FLOOR

FIRST FLOOR

Ν

GROUND FLOOR

FIRST FLOOR

Ν

GROUND FLOOR

FIRST FLOOR