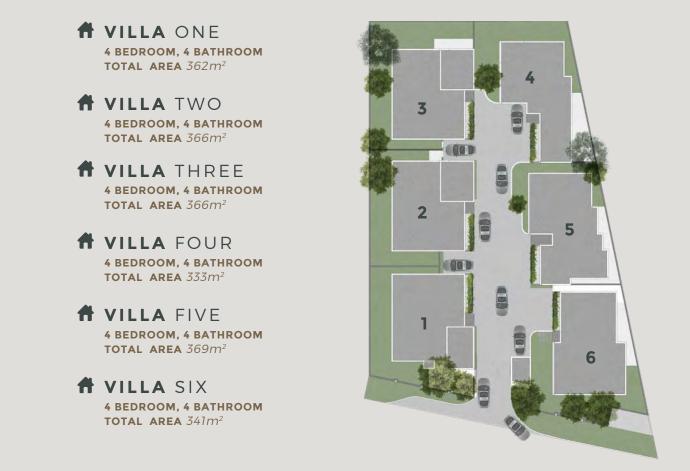

on ground floor, and just a level above, the large bedrooms have bespoke joinery, and come complete with en-suite bathrooms finished with high quality material accents from warm Oggie hardwood flooring to marble countertops, all with beautiful views of the Melrose area. Additional features include a centralized Breezair evaporative cooling system, Morso fireplace, and a fully kitted kitchen. The development is aiming to achieve an EDGE rating from the Green Building Council of South Africa.







GROUND FLOOR



FIRST FLOOR





Ν



GROUND FLOOR



FIRST FLOOR



Ν







GROUND FLOOR



FIRST FLOOR



Ν

DAFFONCHIO A R C H I T E C T S





GROUND FLOOR





Ν

FIRST FLOOR







GROUND FLOOR





Ν

FIRST FLOOR







GROUND FLOOR





Ν

FIRST FLOOR



### SITE PLAN & LOCAL AMENITIES