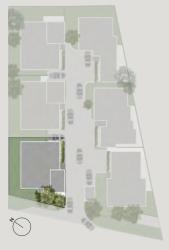

s private gardens
- Space & storage
- Visitor parking bays
- Matte black finishes
- Biometric access control
- Extra large double Garages

#### Take a walk through Melrose with Legaro Property Development







The carefully tailored interior design of the villas is highlighted in the living spaces on ground floor, and just a level above, the large bedrooms have bespoke joinery, and come complete with en-suite bathrooms finished with high quality material accents from warm Oggie hardwood flooring to marble countertops, all with beautiful views of the Melrose area. Additional features include a centralized Breezair evaporative cooling system, Morso fireplace, and a fully kitted kitchen. The development is aiming to achieve an EDGE rating from the Green Building Council of South Africa.







GROUND FLOOR



FIRST FLOOR





Ν



GROUND FLOOR



FIRST FLOOR



Ν







GROUND FLOOR



FIRST FLOOR



Ν

DAFFONCHIO A R C H I T E C T S





GROUND FLOOR





Ν

FIRST FLOOR







GROUND FLOOR





Ν

FIRST FLOOR







GROUND FLOOR





Ν

FIRST FLOOR



### SITE PLAN & LOCAL AMENITIES