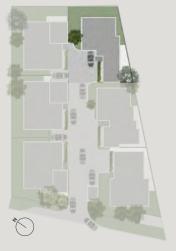

a walk through Melrose with Legaro Property Development







The carefully tailored interior design of the villas is highlighted in the living spaces on ground floor, and just a level above, the large bedrooms have bespoke joinery, and come complete with en-suite bathrooms finished with high quality material accents from warm Oggie hardwood flooring to marble countertops, all with beautiful views of the Melrose area. Additional features include a centralized Breezair evaporative cooling system, Morso fireplace, and a fully kitted kitchen. The development is aiming to achieve an EDGE rating from the Green Building Council of South Africa.







GROUND FLOOR



FIRST FLOOR





Ν



GROUND FLOOR



FIRST FLOOR



Ν







GROUND FLOOR



FIRST FLOOR



Ν

DAFFONCHIO A R C H I T E C T S





GROUND FLOOR





Ν

FIRST FLOOR







GROUND FLOOR





Ν

FIRST FLOOR







GROUND FLOOR





Ν

FIRST FLOOR



### SITE PLAN & LOCAL AMENITIES