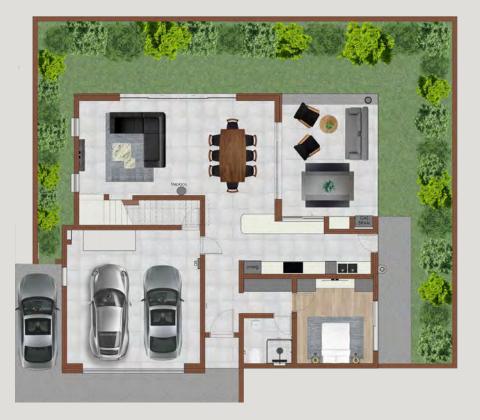

## WELCOME TO OPULENT LIVING IN THE HEART OF MELROSE NORTH

Nestled a stone's throw away from Melrose Arch, Melrose Walk is a secure development of 6 modern ultra-luxury duplex villas. The villas host open plan kitchens that serve generously sunlit living & dining areas with high ceilings where a family can live out onto a spacious north-facing private garden.

GROUND FLOOR

FIRST FLOOR

Ν

GROUND FLOOR

FIRST FLOOR

Ν

GROUND FLOOR

FIRST FLOOR