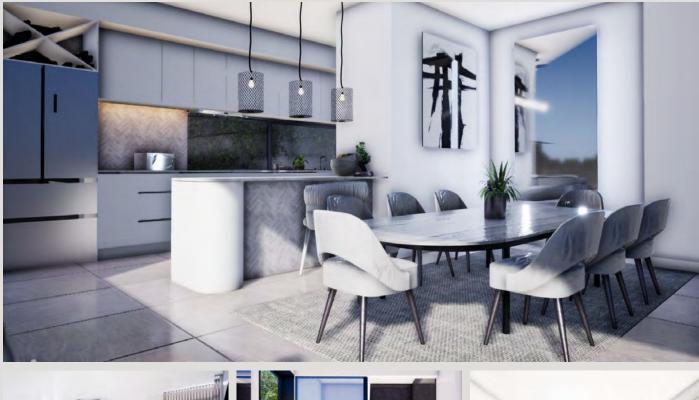

## **BESPOKE FEATURES**

- High quality designer kitchen
- Integrated Smeg appliances
- Stephen Pikus feature lighting
- Solar assisted electricity
- Morsø woodburning fireplace
- Breezair evaporative cooling
- Fibre & DSTV ready

#### Take a walk through Melrose with Legaro Property Development

The carefully tailored interior design of the villas is highlighted in the living spaces on ground floor, and just a level above, the large bedrooms have bespoke joinery, and come complete with en-suite bathrooms finished with high quality material accents from warm Oggie hardwood flooring to marble countertops, all with beautiful views of the Melrose area. Additional features include a centralized Breezair evaporative cooling system, Morso fireplace, and a fully kitted kitchen. The development is aiming to achieve an EDGE rating from the Green Building Council of South Africa.