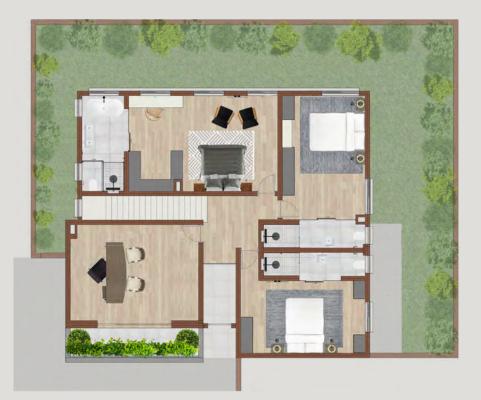

#### Take a walk through Melrose with Legaro Property Development

The carefully tailored interior design of the villas is highlighted in the living spaces on ground floor, and just a level above, the large bedrooms have bespoke joinery, and come complete with en-suite bathrooms finished with high quality material accents from warm Oggie hardwood flooring to marble countertops, all with beautiful views of the Melrose area. Additional features include a centralized Breezair evaporative cooling system, Morso fireplace, and a fully kitted kitchen. The development is aiming to achieve an EDGE rating from the Green Building Council of South Africa.

GROUND FLOOR

FIRST FLOOR

Ν

GROUND FLOOR

FIRST FLOOR

Ν

GROUND FLOOR

FIRST FLOOR