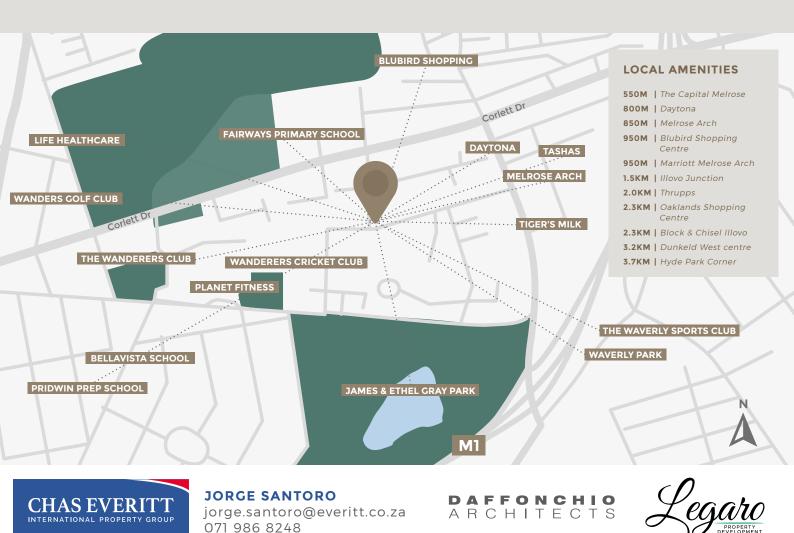

ground floor, and just a level above, the large bedrooms have bespoke joinery, and come complete with en-suite bathrooms finished with high quality material accents from warm Oggie hardwood flooring to marble countertops, all with beautiful views of the Melrose area. Additional features include a centralized Breezair evaporative cooling system, Morso fireplace, and a fully kitted kitchen. The development is aiming to achieve an EDGE rating from the Green Building Council of South Africa.







GROUND FLOOR



FIRST FLOOR





Ν



GROUND FLOOR



FIRST FLOOR



Ν







GROUND FLOOR



FIRST FLOOR



Ν

DAFFONCHIO A R C H I T E C T S





GROUND FLOOR





Ν

FIRST FLOOR







GROUND FLOOR





Ν

FIRST FLOOR







GROUND FLOOR





Ν

FIRST FLOOR



### SITE PLAN & LOCAL AMENITIES