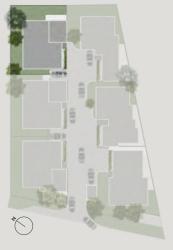

hes
- Biometric access control
- Extra large double Garages

#### Take a walk through Melrose with Legaro Property Development







The carefully tailored interior design of the villas is highlighted in the living spaces on ground floor, and just a level above, the large bedrooms have bespoke joinery, and come complete with en-suite bathrooms finished with high quality material accents from warm Oggie hardwood flooring to marble countertops, all with beautiful views of the Melrose area. Additional features include a centralized Breezair evaporative cooling system, Morso fireplace, and a fully kitted kitchen. The development is aiming to achieve an EDGE rating from the Green Building Council of South Africa.







GROUND FLOOR



FIRST FLOOR





Ν



GROUND FLOOR



FIRST FLOOR



Ν







GROUND FLOOR



FIRST FLOOR



Ν

DAFFONCHIO A R C H I T E C T S





GROUND FLOOR





Ν

FIRST FLOOR







GROUND FLOOR





Ν

FIRST FLOOR







GROUND FLOOR





Ν

FIRST FLOOR



### SITE PLAN & LOCAL AMENITIES