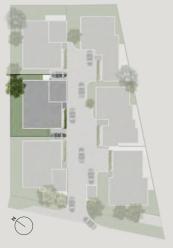

sitor parking bays
- Matte black finishes
- Biometric access control
- Extra large double Garages

#### Take a walk through Melrose with Legaro Property Development







The carefully tailored interior design of the villas is highlighted in the living spaces on ground floor, and just a level above, the large bedrooms have bespoke joinery, and come complete with en-suite bathrooms finished with high quality material accents from warm Oggie hardwood flooring to marble countertops, all with beautiful views of the Melrose area. Additional features include a centralized Breezair evaporative cooling system, Morso fireplace, and a fully kitted kitchen. The development is aiming to achieve an EDGE rating from the Green Building Council of South Africa.







GROUND FLOOR



FIRST FLOOR





Ν



GROUND FLOOR



FIRST FLOOR



Ν







GROUND FLOOR



FIRST FLOOR



Ν

DAFFONCHIO A R C H I T E C T S





GROUND FLOOR





Ν

FIRST FLOOR







GROUND FLOOR





Ν

FIRST FLOOR







GROUND FLOOR





Ν

FIRST FLOOR



### SITE PLAN & LOCAL AMENITIES