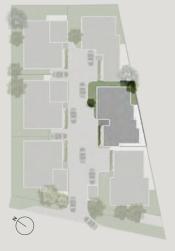

erty Development







The carefully tailored interior design of the villas is highlighted in the living spaces on ground floor, and just a level above, the large bedrooms have bespoke joinery, and come complete with en-suite bathrooms finished with high quality material accents from warm Oggie hardwood flooring to marble countertops, all with beautiful views of the Melrose area. Additional features include a centralized Breezair evaporative cooling system, Morso fireplace, and a fully kitted kitchen. The development is aiming to achieve an EDGE rating from the Green Building Council of South Africa.







GROUND FLOOR



FIRST FLOOR





Ν



GROUND FLOOR



FIRST FLOOR



Ν







GROUND FLOOR



FIRST FLOOR



Ν

DAFFONCHIO A R C H I T E C T S





GROUND FLOOR





Ν

FIRST FLOOR







GROUND FLOOR





Ν

FIRST FLOOR







GROUND FLOOR





Ν

FIRST FLOOR



### SITE PLAN & LOCAL AMENITIES