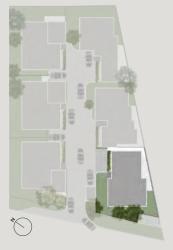

ilored interior design of the villas is highlighted in the living spaces on ground floor, and just a level above, the large bedrooms have bespoke joinery, and come complete with en-suite bathrooms finished with high quality material accents from warm Oggie hardwood flooring to marble countertops, all with beautiful views of the Melrose area. Additional features include a centralized Breezair evaporative cooling system, Morso fireplace, and a fully kitted kitchen. The development is aiming to achieve an EDGE rating from the Green Building Council of South Africa.







GROUND FLOOR



FIRST FLOOR





Ν



GROUND FLOOR



FIRST FLOOR



Ν







GROUND FLOOR



FIRST FLOOR



Ν

DAFFONCHIO A R C H I T E C T S





GROUND FLOOR





Ν

FIRST FLOOR







GROUND FLOOR





Ν

FIRST FLOOR







GROUND FLOOR





Ν

FIRST FLOOR



### SITE PLAN & LOCAL AMENITIES