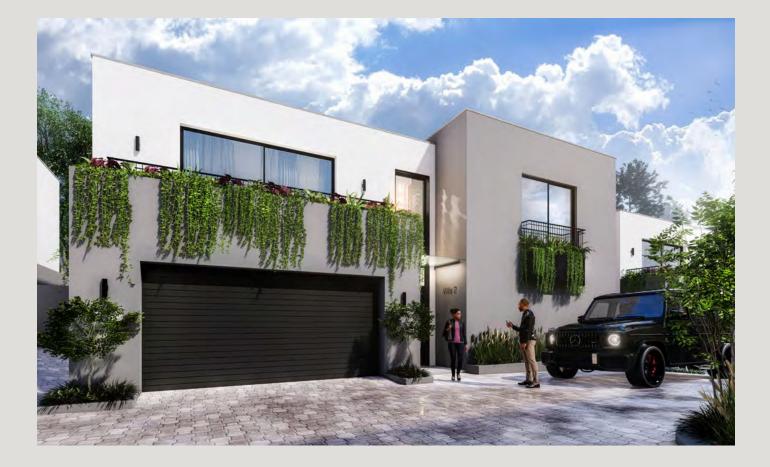

## **BESPOKE FEATURES**

- High quality designer kitchen
- Integrated Smeg appliances
- Stephen Pikus feature lighting
- Solar assisted electricity
- Morsø woodburning fireplace
- Breezair evaporative cooling
- Fibre & DSTV ready

- Oggie hardwood flooring
- Large spacious private gardens
- Space & storage
- Visitor parking bays
- Matte black finishes
- Biometric access control
- Extra large double Garages