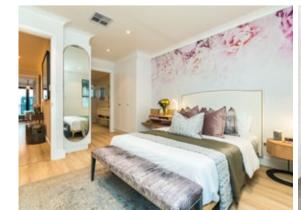

These exceptional **bespoke homes** come in a variety of configurations, offering endless options for practical utilisation. All units have double garages with an abundance of storage space and dedicated visitor parking bays. Units can be accessed from the front door or garage. Choose between a contained back garden area or central courtyard with built in Jetmaster braai. Elegant open plan lounge and living areas, reaming with natural light, all open to a **designer kitchen** with seamless integrated ovens and appliances and contained scullery.

A Caesarstone staircase leads to the upper level, where all 4 bedrooms are on suite with a **picturesque balcony** leading off the main bedroom. On certain units the **4th bedroom** is separated from the main home and can be accessed through its own private entrance. Perfect for a home office, teenage apartment or private guest suite.