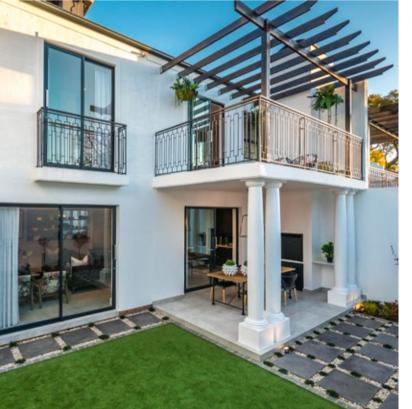

These exceptional **bespoke homes** come in a variety of configurations, offering endless options for practical utilisation. All units have double garages with an abundance of storage space and dedicated visitor parking bays. Units can be accessed from the front door or garage. Choose between a contained back garden area or central courtyard with built in Jetmaster braai. Elegant open plan lounge and living areas, reaming with natural light, all open to a **designer kitchen** with seamless integrated ovens and appliances and contained scullery.

A Caesarstone staircase leads to the upper level, where all 4 bedrooms are on suite with a **picturesque balcony** leading off the main bedroom. On certain units the **4th bedroom** is separated from the main home and can be accessed through its own private entrance. Perfect for a home office, teenage apartment or private guest suite.