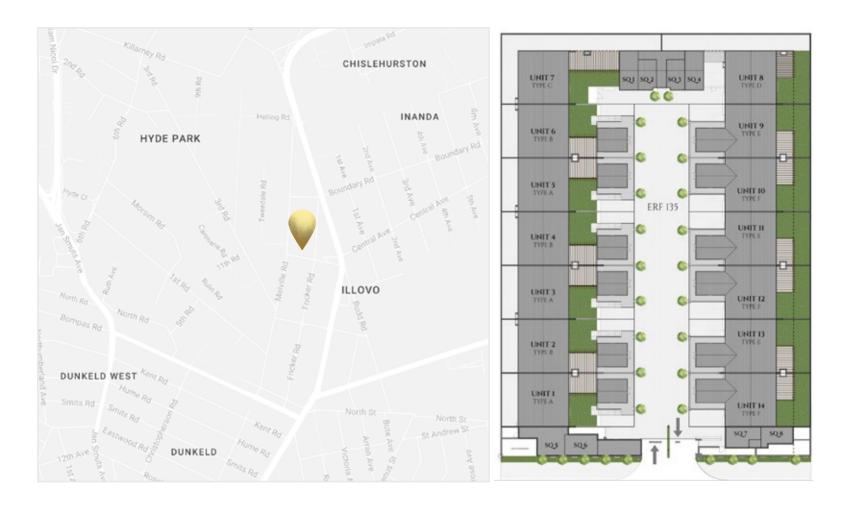

SANCTUARY IN THE CITY

Nestled between the thriving business hubs of Sandton and Rosebank, in one of Johannesburg's most prestigious suburbs, lies **41 Melville** - recently completed and ready to move in.

## **FEATURES**

14 Exclusive Homes / 8 Staff Quarters | High-tech security | North facing with private gardens 4 Bedrooms, 4.5 Bathrooms | Double Garage with ample storage space | Exquisite designer kitchens