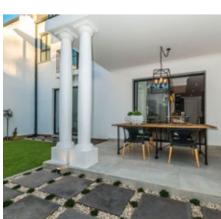

These exceptional **bespoke homes** come in a variety of configurations, offering endless options for practical utilisation. All units have double garages with an abundance of storage space and dedicated visitor parking bays. Units can be accessed from the front door or garage. Choose between a contained back garden area or central courtyard with built in Jetmaster braai. Elegant open plan lounge and living areas, reaming with natural light, all open to a **designer kitchen** with seamless integrated ovens and appliances and contained scullery.